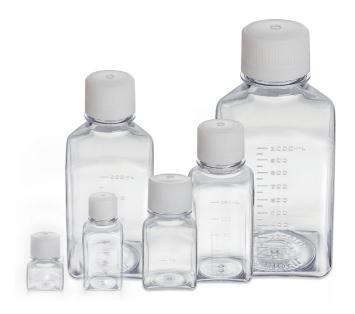

## **Media Bottles**

The media bottles are made of high-transparency PETG, and are suitable for storing and transporting liquid culture medium, buffer and serum.

Material: The bottle body is made of polyethylene terephthalate copolymer (PETG), the bottle cap is made of high-density polyethylene (HDPE), conforming to USP Class VI standards

Specifications: 30mL 60mL 125mL 250mL 500mL 1000mL

## **Features**

- Using USP Class VI standard raw materials, produced in a class 100,000 clean workshop
- The bottles are designed square, and features of easy holding and space saving
- The bottle body is highly transparent with clear and accurate scale
- Ourable and drop-proof, good sealing and leak-proof
- The products have good gas barrier properties, and can reduce the permeability of CO<sub>2</sub> and O<sub>2</sub>
- The bottom of the bottle is marked with JET LOGO, with rounded corners for easy cleaning and stable base
- Use temperature: -80°C~+60°C
- Irradiation sterilization, SAL 10-6
- > Free of DNase/RNase, no pyrogen, no endotoxin, no cytotoxicity