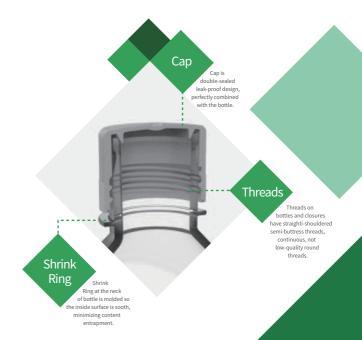

## **Features**

- Using USP Class VI standard raw materials, produced in a class 100,000 clean workshop
- The bottles are designed square, and features of easy holding and space saving
- The bottle body is highly transparent with clear and accurate scale
- Ourable and drop-proof, good sealing and leak-proof
- The products have good gas barrier properties, and can reduce the permeability of CO<sub>2</sub> and O<sub>2</sub>
- The bottom of the bottle is marked with JET LOGO, with rounded corners for easy cleaning and stable base
- Use temperature: -80°C~+60°C
- Irradiation sterilization, SAL 10-6
- > Free of DNase/RNase, no pyrogen, no endotoxin, no cytotoxicity